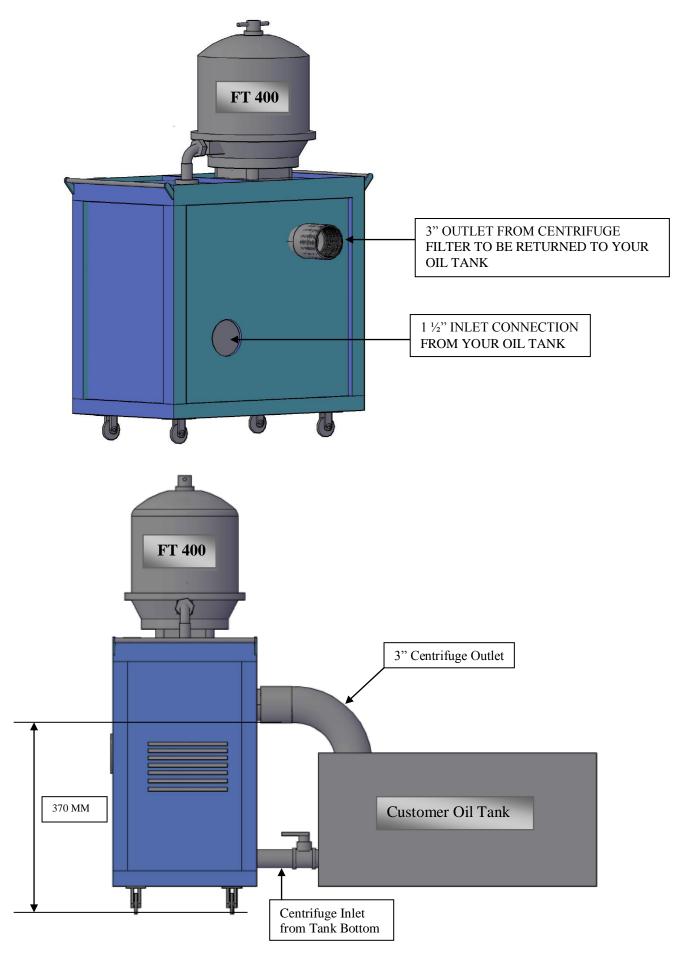

## ISOMETRIC VIEW OF PORTABLE CENTRIFUGE SYSTEM

NOTE: HEIGHT OF OUTLET POINT IS 370 MM FROM GROUND LEVEL.

**SIDE VIEW**